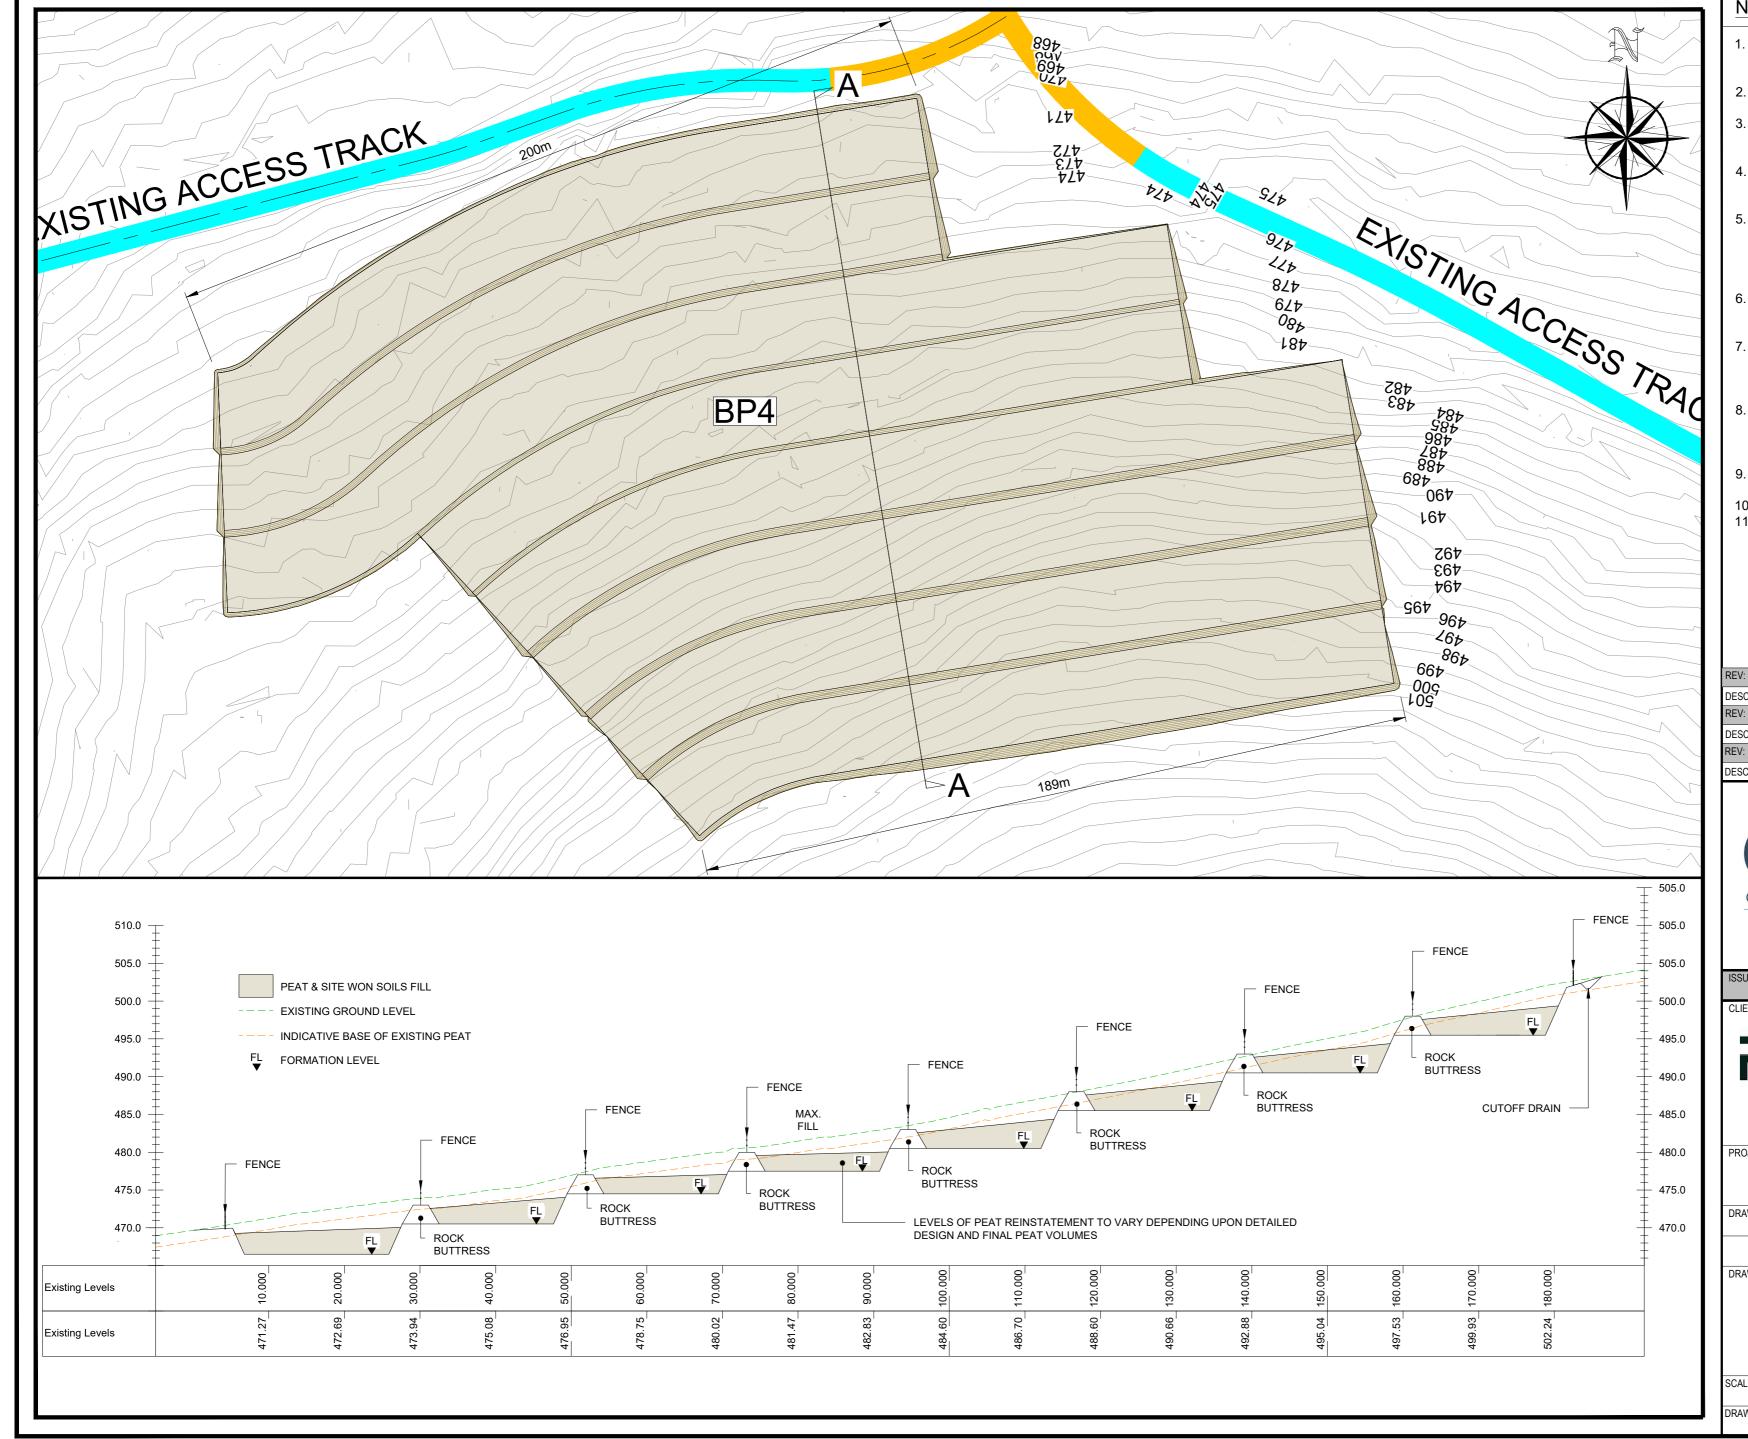

## NOTES:

- 1. THIS DRAWING TO BE READ IN CONJUNCTION WITH ALL OTHER RELEVANT ENGINEER'S DRAWINGS AND SPECIFICATIONS.
- 2. ALL DIMENSIONS ARE IN METRES UNLESS NOTED
- THE OUTLINE AND CROSS SECTIONS ARE INDICATIVE AND ARE SUBJECT TO DETAILED DESIGN AND SLOPE STABILITY ASSESSMENT.
- BORROW PIT EXCAVATION TECHNIQUES TO BE CONFIRMED FOLLOWING GROUND INVESTIGATION.
- EXPOSED ROCK SLOPES SHALL BE FORMED AT SHALLOWER INCLINATIONS (TYPICALLY 60°) WITH FACE LEFT IRREGULAR WITH DECLIVITIES TO PROMOTE RE-VEGETATION AND PROVIDE A NATURAL APPEARANCE
- ENGINEERED ROCK BUTTRESS MAY BE LEFT IN-SITU TO RESTRAIN CELLS OF PLACED PEAT OVERBURDEN.
- THE LOCATION OF THE ROCK BUTTRESSES SHOWN FOR THE BORROW AREAS ARE INDICATIVE ONLY AND SUBJECT TO DETAILED DESIGN.
- THE EXCAVATABILITY OF THE ROCK AND DEPTH TO TOP OF ROCK WITHIN EACH OF THE BORROW AREAS WILL NEED TO BE DETERMINED FROM A GROUND INVESTIGATION.
- 9. REINSTATEMENT OF PEAT TO BE CARRIED OUT IN LINE WITH APPROVED PEAT MANAGEMENT PLAN.
- 10. FINAL BORROW PIT ACCESS TO BE CONFIRMED. 11. PLEASE REFER TO MESSRS McCLOYS SURFACE WATER MANAGEMENT PLAN - M01944-02\_DG0 FOR FULL DRAINAGE DETAILS - APPENDIX 11-4 OF

## FuturEnergy

CUMMEENNABUDDOGE WIND FARM

20263-GDG-ZZ-XX-DR-C-0804

-S4-P03

DRAWING TITLE:

BORROW PIT 4 -PLAN AND SECTION

07/07/23 1:1000 / 1:500 CHECKED BY: B.P APPROVED BY: R.McI.